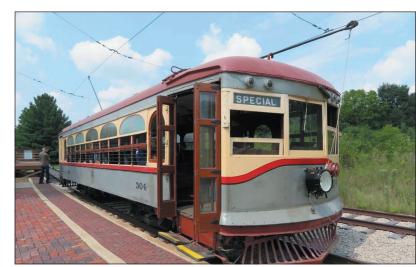

Courtesy of Fox River Trolley Museum

#### Saturday, June 24

Join us on an outing to the Fox River Trolley Museum where we'll ride AE&FRE #304 on its home rails. Later we'll move on to the Illinois Railway Museum for an exclusive charter aboard a CA&E train. Charter buses depart Union Station and CTA's Blue Line Cumberland station.