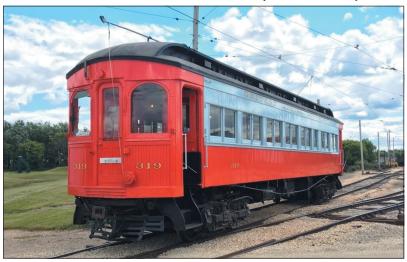

#### Saturday, June 24

Join us on an outing to the Fox River Trolley Museum where we'll ride AE&FRE #304 on its home rails. Later we'll move on to the Illinois Railway Museum for an exclusive charter aboard a CA&E train. Charter buses depart Union Station and CTA's Blue Line Cumberland station.

These are historic buses (non-ADA accessible) with limited capacity so reserve now!

Frank Hicks photo