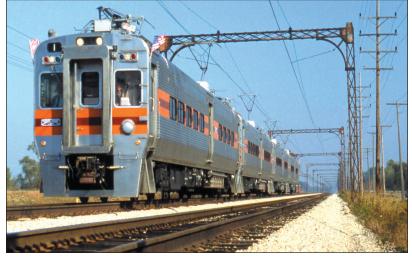

## Sunday, June 25

Today we'll be riding America's last interurban, the **South Shore Line**. This will be an informal ride-in trip on a regularly scheduled train without photo stops. CERA members will congregate in a designated car for a day of railfanning camaraderie aboard an operating interurban.

Lou Gerard photo